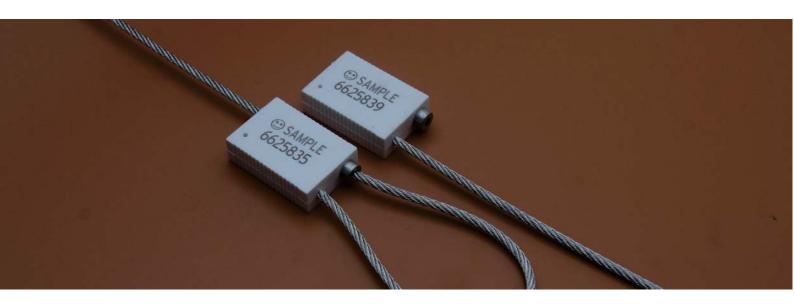

**MODEL NUMBER: 6625** 

#### Seal Classification

[]Security Seal []Load to Failure :>550kgs

#### Material

[]Galvanized NPC Cable Ø2.5mm and 300mm long.

[]Any length is available.

[]Lock housing: Zinc coated with plastic ABS

[]metal wheel lock insert

**MODEL NUMBER: 6625** 

### **Printing**

[]Laser engraving

[]Company Logo/Name

[]Sequential number

[]Bar code /QR code decoration is also available