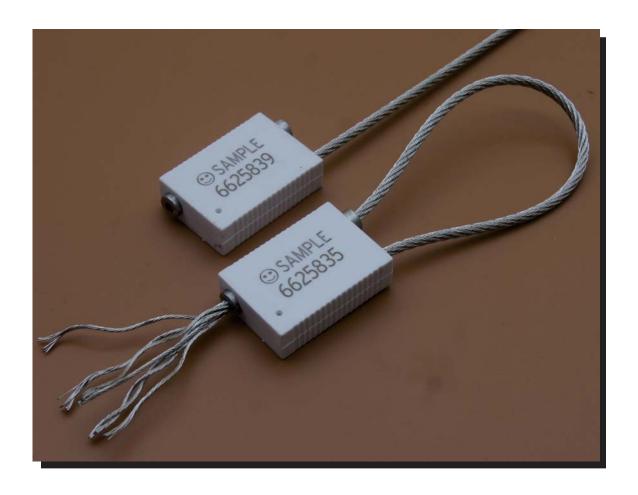

**MODEL NUMBER: 6625** 

#### Seal Classification

[]Security Seal []Load to Failure :>550kgs

#### Material

[]Galvanized NPC Cable Ø2.5mm and 300mm long.

[]Any length is available.

[]Lock housing: Zinc coated with plastic ABS

[]metal wheel lock insert

**MODEL NUMBER: 6625** 

### **Printing**

[]Laser engraving

[]Company Logo/Name

[]Sequential number

[]Bar code /QR code decoration is also available