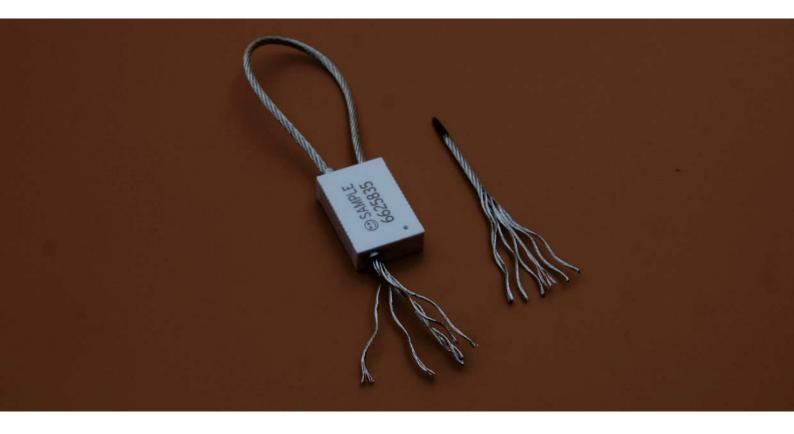

#### Material

[]Galvanized NPC Cable Ø2.5mm and 300mm long.

[]Any length is available.

[]Lock housing: Zinc coated with plastic ABS

[]metal wheel lock insert

**MODEL NUMBER: 6625** 

#### Drawing

**MODEL NUMBER: 6625** 

The NPC wire is auto-scattered after cutting.

**MODEL NUMBER: 6625** 