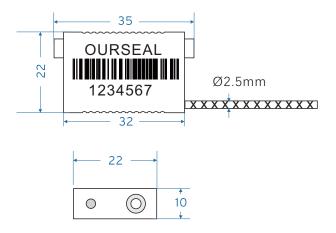

#### Material

[]Galvanized NPC Cable Ø2.5mm and 300mm long.

[]Any length is available.

[]Lock housing: Zinc coated with plastic ABS

[]metal wheel lock insert

**MODEL NUMBER: 6625** 

#### Drawing

**MODEL NUMBER: 6625** 

The NPC wire is auto-scattered after cutting.

**MODEL NUMBER: 6625** 